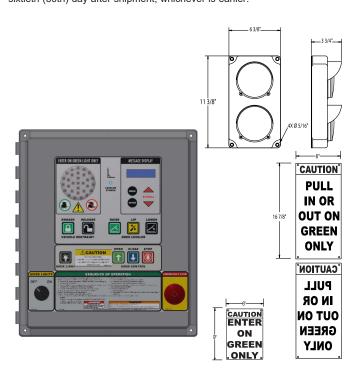

EDNSTRUCTION: iDock Controls are made with UL 4X Nonmetallic enclosures. The controls feature a modular design to reduce maintenance costs. 3-in-1 light assembly on the controller shows the state of the station and whether it is safe to enter the trailer. LCD display shows status of controls and explains fault conditions. Metal dome buttons provide positive feedback to the controls.

EXTERIOR LIGHTS: Low profile, traffic style, red and green LED lights opposite of interior lights are standard for communication to the truck driver. A set of caution signs warns the truck driver to "Back In or Pull Out On Green Light Only".