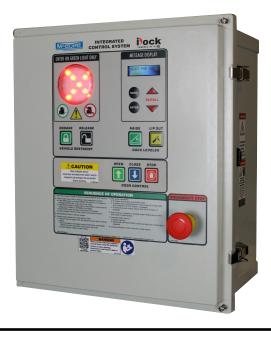

GENERAL DESCRIPTION: iDock Controls are technologically advanced push-button controllers and light communication used with various McGuire loading dock equipment. iDock Controls are standard with all automatic McGuire vehicle restraints, used with or without dock levelers.

EDNSTRUCTION: iDock Controls are made with UL 4X Nonmetallic enclosures. The controls feature a modular design to reduce maintenance costs. 3-in-1 light assembly on the controller shows the state of the station and whether it is safe to enter the trailer. LCD display shows status of controls and explains fault conditions. Metal dome buttons provide positive feedback to the controls.

MESSAGE DISPLAY: iDock Controls feature an LCD interactive message display for equipment information, system information, maintenance history, counters and settings. The operator presses the Menu button, then up and down arrows to navigate through the menu. Press Enter to advance one screen, or Menu to go back. The Message Display will also provide notices of faults, or instructions for Bypass mode or a sequence of operation.

DPERATION: iDock Controls can be used to operate light communication, vehicle restraint, dock leveler, overhead door, and/or light accessories. The operator presses the appropriate dome button to operate each component. Depending on the options selected, a sequence of operation can be applied to only allow operation of each component in a specific order. If operation is attempted out of sequence, the controller's Message Display will indicate the correct button to press next.

Using the controller Menu, the operator can place the dock equipment in Bypass mode if necessary, where the exterior light is red and an interior amber caution light accompanies a green light indicating to the dock attendant to proceed with caution.

EXTERIOR LIGHTS: Low profile, traffic style, red and green LED lights opposite of interior lights are standard for communication to the truck driver. A set of caution signs warns the truck driver to "Back In or Pull Out On Green Light Only".